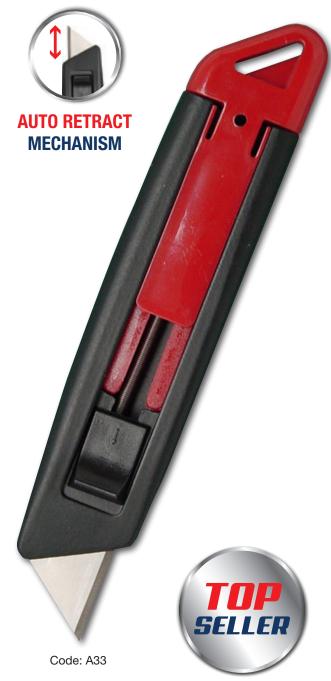

# SUPERIOR SAFETY KNIFE

A33

The A33 is one of the most popular safety knife we ever made. Superior Safety Knife protects workers from injury and also provides strength and stability. Making cutting safe and easy. This safety knife is ideal for industrial or warehouse workers.

## **A33** Superior Safety Knife

- Metal body for superior strength and durability
- Automatic spring blade retract mechanism
- Easy to change blade No tools required
- Helps reduce cutting injuries in the workplace