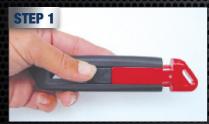

# **BLADE CHANGING INSTRUCTIONS:**

Push black slider until red piece is level with end of knife.

Gently pull out red slider piece to expose blade.

Replace blade and re-assemble knife. Then test safety knife operates correctly.