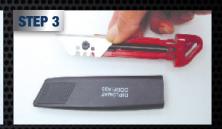

# **BLADE CHANGING INSTRUCTIONS:**

Push black slider until red piece is level with end of knife.

Gently pull out red slider piece to expose blade.

Replace blade and re-assemble knife. Then test safety knife operates correctly.