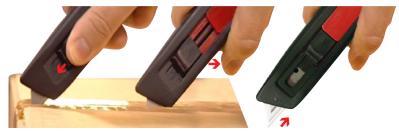

#### How it works:

1. Push forward blade slider to extend blade

2. Take thumb away from blade slider and begin cutting

3. Blade automatically retracts after cutting when thumb is away from the blade slider.