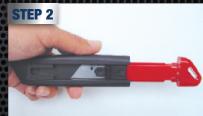

# **BLADE CHANGING INSTRUCTIONS:**

Push black slider until red piece is level with end of knife.

Gently pull out red slider piece to expose blade.

Replace blade and re-assemble knife. Then test safety knife operates correctly.